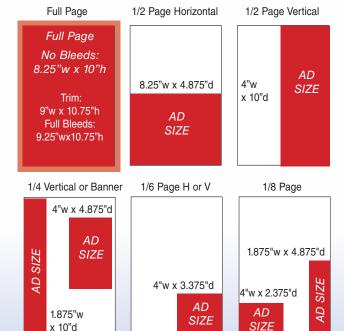

## PRINT ADVERTISING INSERTION ORDER

| Business Name (please                                                        | e print):              |                                 |                                 |                     |                                          |
|------------------------------------------------------------------------------|------------------------|---------------------------------|---------------------------------|---------------------|------------------------------------------|
| Mailing Address:                                                             |                        |                                 |                                 |                     |                                          |
| City:                                                                        |                        |                                 |                                 | 9:                  |                                          |
| Postal Code:                                                                 |                        |                                 |                                 |                     |                                          |
| Contact Name (please prin                                                    | nt):                   |                                 |                                 |                     |                                          |
| Signed:                                                                      |                        |                                 |                                 |                     |                                          |
| E-Mail Address:                                                              |                        |                                 | Phone:                          |                     |                                          |
| FAX COMPLETED CON                                                            | ITRACT TO: 25          | 0-492-9843                      | OR EMAIL TO:                    | winetrails@b        | lackpress.ca                             |
| AD                                                                           | SINGLE                 | WITH 15%                        | Full Page                       | 1/2 Page Horizontal | 1/2 Page Vertical                        |
| SIZE                                                                         | ISSUE PRICE            | DISCOUNT*                       | Full Page                       |                     |                                          |
| Back cover                                                                   | \$2,200                | \$1,870                         | No Bleeds:<br>8.25"w x 10"h     |                     | 4.5                                      |
| Inside front cover                                                           | \$2,100                | \$1,785                         | Trim:                           | 8.25"w x 4.875"d    | 4"w<br>x 10"d                            |
| Inside back cover                                                            | \$2,100                | \$1,785                         | 9"w x 10.75"h                   | AD                  | X 10 u                                   |
| Full Page  Full Bleed                                                        | \$1,926<br>\$1,124     | \$1,637<br>\$955.40             | Full Bleeds:<br>9.25"wx10.75"h  | SIZE                |                                          |
| <ul><li>1/2 Page □ hor. □ vert.</li><li>1/4 Page V □ column □ rect</li></ul> | \$1,124<br>angle \$617 | \$524.45                        |                                 |                     |                                          |
| 1/6 Page H                                                                   | \$485                  | \$412.25                        | 1/4 Vertical or Banner          | 1/6 Page H or V     | 1/8 Page                                 |
| ☐ 1/8 Page ☐ hor. ☐ vert.                                                    | \$428                  | \$363.80                        | 4"w x 4.875"d                   |                     |                                          |
| Directory                                                                    | \$99                   | N/A                             | AD                              |                     |                                          |
|                                                                              |                        | Directory                       | SIZE                            |                     | 1.875"w x 4.875"d                        |
| Editor-In-Chief: Jennifer                                                    | Schell                 | 1.875"w x 1.875"d               | AD S                            | 4"w x 3.375"d       | 4"w x 2.375"d                            |
| BC Food & Wine Trails M                                                      | lagazine               |                                 | 1.875"w                         | AD                  | AD AD                                    |
| Address: 2250 Camrose S                                                      | , ,                    |                                 | x 10"d                          | SIZE                | SIZE                                     |
| Phone: 250-469-4549 F                                                        |                        | 343                             |                                 |                     |                                          |
| Email: winetrails@blackp                                                     | ress.ca                |                                 |                                 |                     |                                          |
| Check                                                                        | •                      | June Issue 2015<br>dline Aug. 1 | ☐ July/Aug. Issu<br>Deadline Fe |                     | ept./Oct. Issue 2015<br>Deadline April 1 |
| *15% Discount to adv                                                         | ertisers who c         | ommit to all                    | l issues/year                   | Please check b      | ox for discount option                   |
| BILLING OPTIONS (PLEASE O                                                    | •                      | D -: :                          |                                 |                     |                                          |
| □ I would like to set up an ac                                               | ccount with Black      | Press I would                   | d like to Authorize F           | ayment by Cred      | it Card, see p. 11.                      |