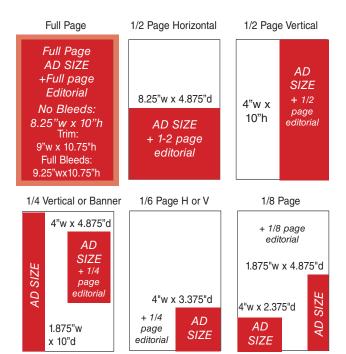

## PRINT ADVERTISING INSERTION ORDER

| Business Name (please                                                        | e print):              |                                 |                                 |                     |                                          |
|------------------------------------------------------------------------------|------------------------|---------------------------------|---------------------------------|---------------------|------------------------------------------|
| Mailing Address:                                                             |                        |                                 |                                 |                     |                                          |
| City:                                                                        |                        |                                 |                                 | 9:                  |                                          |
| Postal Code:                                                                 |                        |                                 |                                 |                     |                                          |
| Contact Name (please prin                                                    | nt):                   |                                 |                                 |                     |                                          |
| Signed:                                                                      |                        |                                 |                                 |                     |                                          |
| E-Mail Address:                                                              |                        |                                 | Phone:                          |                     |                                          |
| FAX COMPLETED CON                                                            | ITRACT TO: 25          | 0-492-9843                      | OR EMAIL TO:                    | winetrails@b        | lackpress.ca                             |
| AD                                                                           | SINGLE                 | WITH 15%                        | Full Page                       | 1/2 Page Horizontal | 1/2 Page Vertical                        |
| SIZE                                                                         | ISSUE PRICE            | DISCOUNT*                       | Full Page                       |                     |                                          |
| Back cover                                                                   | \$2,200                | \$1,870                         | No Bleeds:<br>8.25"w x 10"h     |                     | 4.5                                      |
| Inside front cover                                                           | \$2,100                | \$1,785                         | Trim:                           | 8.25"w x 4.875"d    | 4"w<br>x 10"d                            |
| Inside back cover                                                            | \$2,100                | \$1,785                         | 9"w x 10.75"h                   | AD                  | X 10 u                                   |
| Full Page  Full Bleed                                                        | \$1,926<br>\$1,124     | \$1,637<br>\$955.40             | Full Bleeds:<br>9.25"wx10.75"h  | SIZE                |                                          |
| <ul><li>1/2 Page □ hor. □ vert.</li><li>1/4 Page V □ column □ rect</li></ul> | \$1,124<br>angle \$617 | \$524.45                        |                                 |                     |                                          |
| 1/6 Page H                                                                   | \$485                  | \$412.25                        | 1/4 Vertical or Banner          | 1/6 Page H or V     | 1/8 Page                                 |
| ☐ 1/8 Page ☐ hor. ☐ vert.                                                    | \$428                  | \$363.80                        | 4"w x 4.875"d                   |                     |                                          |
| Directory                                                                    | \$99                   | N/A                             | AD                              |                     |                                          |
|                                                                              |                        | Directory                       | SIZE                            |                     | 1.875"w x 4.875"d                        |
| Editor-In-Chief: Jennifer                                                    | Schell                 | 1.875"w x 1.875"d               | AD S                            | 4"w x 3.375"d       | 4"w x 2.375"d                            |
| BC Food & Wine Trails M                                                      | lagazine               |                                 | 1.875"w                         | AD                  | AD AD                                    |
| Address: 2250 Camrose S                                                      | , ,                    |                                 | x 10"d                          | SIZE                | SIZE                                     |
| Phone: 250-469-4549 F                                                        |                        | 343                             |                                 |                     |                                          |
| Email: winetrails@blackp                                                     | ress.ca                |                                 |                                 |                     |                                          |
| Check                                                                        | •                      | June Issue 2015<br>dline Aug. 1 | ☐ July/Aug. Issu<br>Deadline Fe |                     | ept./Oct. Issue 2015<br>Deadline April 1 |
| *15% Discount to adv                                                         | ertisers who c         | ommit to all                    | l issues/year                   | Please check b      | ox for discount option                   |
| BILLING OPTIONS (PLEASE O                                                    | •                      | D -: :                          |                                 |                     |                                          |
| □ I would like to set up an ac                                               | ccount with Black      | Press I would                   | d like to Authorize F           | ayment by Cred      | it Card, see p. 11.                      |